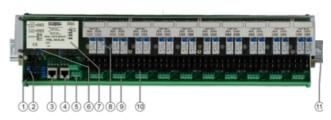

| Item Number  | 02-04-218     |
|--------------|---------------|
| GTIN         | 7020940439671 |
| Stock status | Α             |

This is a sample image. This item may differ from the image displayed.