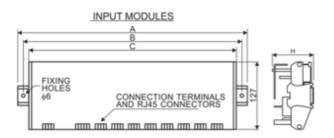

## Illustrations

| MODULE                      | CODE      | A (mm) | B (mm) | C (mm) | H (mm) | WEIGHT<br>(kg) |
|-----------------------------|-----------|--------|--------|--------|--------|----------------|
| 230 V AC (115 V AC) Input m | odules    |        |        |        |        |                |
| ITNL-10-D-230               | 02-04-215 | 525    | 505    | 470    | 75     | 1,2            |
| ITNL-5-D-230                | 02-04-219 | 350    | 325    | 275    | 75     | 0,7            |
| ITNL-10-S-230               | 02-04-216 | 425    | 405    | 365    | 75     | 1,0            |
| ITNL-13-S-230               | 02-04-220 | 525    | 505    | 445    | 75     | 1,1            |
| 24 V DC Input modules       |           |        |        |        |        |                |
| ITNL-10-D-24                | 02-04-217 | 550    | 530    | 500    | 93     | 2,0            |
| ITNL-5-D-24                 | 02-04-221 | 375    | 350    | 305    | 93     | 0,7            |
| ITNL-10-S-24                | 02-04-218 | 450    | 435    | 410    | 93     | 1,2            |
| ITNL-13-S-24                | 02-04-222 | 550    | 530    | 500    | 93     | 1,1            |