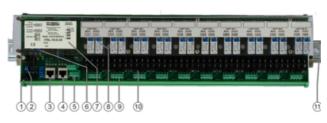

## ITNL-10-D-24 NL95 INPUT MODULE 24VDC

NL95 is a touch screen navigational light controller, which enables configuration of the navigational light system onboard the ship, after installation. The controller consists of a 7 inch TFT color display with touch panel. A dimming function is provided to reduce screen brightness to adjust for night vision on the bridge.

## Illustrations

| MODULE                      | CODE      | A (mm) | B (mm) | C (mm) | H (mm) | WEIGHT<br>(kg) |
|-----------------------------|-----------|--------|--------|--------|--------|----------------|
| 230 V AC (115 V AC) Input n | nodules   |        |        |        |        |                |
| ITNL-10-D-230               | 02-04-215 | 525    | 505    | 470    | 75     | 1,2            |
| ITNL-5-D-230                | 02-04-219 | 350    | 325    | 275    | 75     | 0,7            |
| ITNL-10-S-230               | 02-04-216 | 425    | 405    | 365    | 75     | 1,0            |
| ITNL-13-S-230               | 02-04-220 | 525    | 505    | 445    | 75     | 1,1            |
| 24 V DC Input modules       |           |        |        |        |        |                |
| ITNL-10-D-24                | 02-04-217 | 550    | 530    | 500    | 93     | 2,0            |
| ITNL-5-D-24                 | 02-04-221 | 375    | 350    | 305    | 93     | 0,7            |
| ITNL-10-S-24                | 02-04-218 | 450    | 435    | 410    | 93     | 1,2            |
| ITNL-13-S-24                | 02-04-222 | 550    | 530    | 500    | 93     | 1,1            |