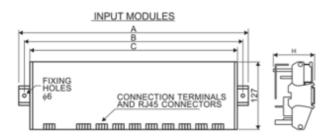

## Illustrations

| MODULE                      | CODE      | A (mm) | B (mm) | C (mm) | H (mm) | WEIGHT<br>(kg) |
|-----------------------------|-----------|--------|--------|--------|--------|----------------|
| 230 V AC (115 V AC) Input n | nodules   |        |        |        |        |                |
| ITNL-10-D-230               | 02-04-215 | 525    | 505    | 470    | 75     | 1,2            |
| ITNL-5-D-230                | 02-04-219 | 350    | 325    | 275    | 75     | 0,7            |
| ITNL-10-S-230               | 02-04-216 | 425    | 405    | 365    | 75     | 1,0            |
| ITNL-13-S-230               | 02-04-220 | 525    | 505    | 445    | 75     | 1,1            |
| 24 V DC Input modules       |           |        |        |        |        |                |
| ITNL-10-D-24                | 02-04-217 | 550    | 530    | 500    | 93     | 2,0            |
| ITNL-5-D-24                 | 02-04-221 | 375    | 350    | 305    | 93     | 0,7            |
| ITNL-10-S-24                | 02-04-218 | 450    | 435    | 410    | 93     | 1,2            |
| ITNL-13-S-24                | 02-04-222 | 550    | 530    | 500    | 93     | 1,1            |

| Housing                |           |
|------------------------|-----------|
| Main body material     | Steel     |
| Body colour            | GR - Grey |
| Main body colour name  | Dark grey |
| Dimensions             |           |
| Length (mm)            | 550       |
| Height (mm)            | 127       |
| Depth (mm)             | 93        |
| Net weight (kg)        | 2.0056    |
| Logistic Data          |           |
| Item gross weight (kg) | 2.18      |
|                        |           |