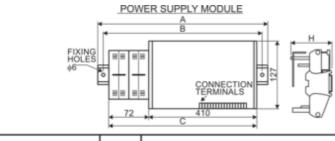

## Illustrations

| MODULE               | CODE      | A (mm) | B (mm) | C (mm) | H (mm) | WEIGHT<br>(kg) |
|----------------------|-----------|--------|--------|--------|--------|----------------|
| ITNSLP-01P, 230 V AC | 02-04-212 | 525    | 505    | 482    | 93     | 2,4            |
| ITNSLP-01P, 115 V AC | 02-04-213 | 525    | 505    | 482    | 93     | 2,4            |
| ITNSLP-01P, 24VDC    | 02-04-214 | 525    | 505    | 482    | 93     | 2              |