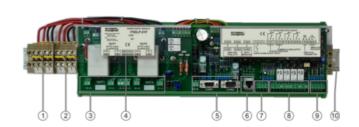

## ITNSLP-01P NL95 POWER SUPPLY 24V DC;

NL95 is a touch screen navigational light controller, which enables configuration of the navigational light system onboard the ship, after installation. The controller consists of a 7 inch TFT color display with touch panel. A dimming function is provided to reduce screen brightness to adjust for night vision on the bridge.

## Illustrations

| MODULE               | CODE      | A (mm) | B (mm) | C (mm) | H (mm) | WEIGHT<br>(kg) |
|----------------------|-----------|--------|--------|--------|--------|----------------|
| ITNSLP-01P, 230 V AC | 02-04-212 | 525    | 505    | 482    | 93     | 2,4            |
| ITNSLP-01P, 115 V AC | 02-04-213 | 525    | 505    | 482    | 93     | 2,4            |
| ITNSLP-01P, 24VDC    | 02-04-214 | 525    | 505    | 482    | 93     | 2              |