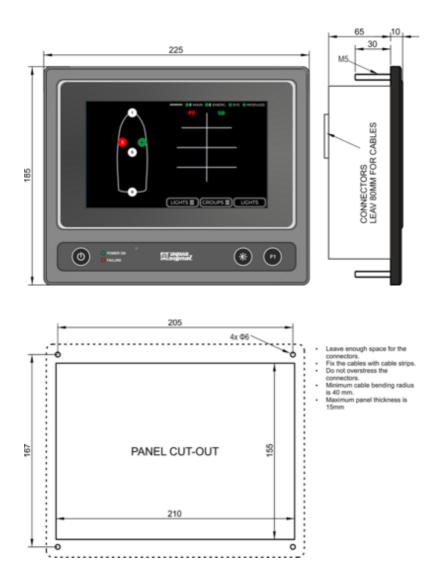

| Housing               |           |
|-----------------------|-----------|
| Main body material    | Steel     |
| Body colour           | GR - Grey |
| Main body colour name | Dark grey |
| Dimensions            |           |
| Length (mm)           | 225       |
| Height (mm)           | 185       |
| Depth (mm)            | 75        |
| Cut out (mm)          | 210 x 155 |
| Net weight (kg)       | 2.024     |